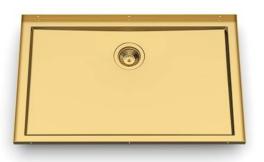

### Sink Phantom Base Gold 30" x 18" (30mm thk)

Kitchen Sinks

Code: 5533 909

PVD Gold AISI 304 Stainless steel Foster brushed

### DETAILS

| Series            | Phantom Base                              |
|-------------------|-------------------------------------------|
| Coloring          | Gold                                      |
| Finish            | PVD                                       |
| Material          | AISI 304 stainless steel                  |
| Texture           | Foster brushed                            |
| Dimensions        | 32 <sup>3/8</sup> " x 20 <sup>3/8</sup> " |
| Standard fittings | Drain<br>Boxed packing                    |
| Built-in hole     | View technical data sheet                 |