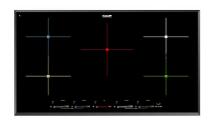

#### **RECOMMENDED PAIRINGS**

**Faucet Capri** 8467 005

Faucet Salina 8487 005

Milano Cooktop 4 burners inLine 7640 900

Milano Induction Cooktop 5 Plate 7390 945