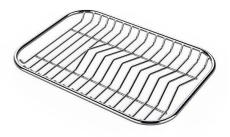

#### **OPTIONAL ACCESSORIES**

Black grid 8100 619

Chopping board (USA) 8644 034

Stainless steel plate rack 8100 154 \* only in combination with the accessory 8644 034

Stainless steel perforated pan 8154 000 \* only in combination with the accessory 8644 034