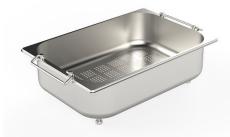

#### **OPTIONAL ACCESSORIES**

Black grid 8100 619

Chopping board (USA) 8644 034

Stainless steel plate rack 8100 154 \* only in combination with the accessory 8644 034

Stainless steel perforated pan 8154 000 \* only in combination with the accessory 8644 034

Twin Chopping Board 8644 102

Stainless Steel dishes holder 8100 303 \* only in combination with the accessory 8644 102

Stainless steel perforated pan 8151 000 \* only in combination with the accessory 8644 102

Grating kit complete with ring support and food collection tray 8159 101

\* only in combination with the accessory 8644 102

Waste disposer throat 8669 043