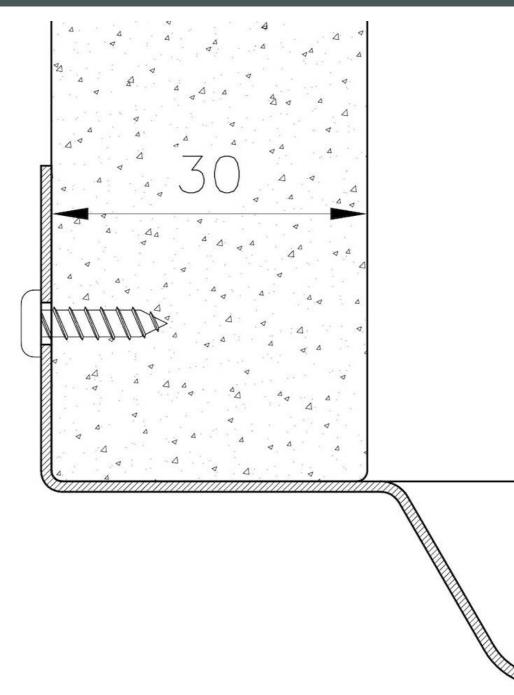

|
| Small radius                    | Bowls with squared shapes with a modern design and an increased capacity, for a minimal aesthetics connected with an extreme practicity.                                                                                                                                                                                                     |
| Basket 3,5" waste fitting       | The drain is equipped with a large 3.5" drain, with the practical basket cap that prevents the discharge of solid parts.                                                                                                                                                                                                                     |

### **TECHNICAL DATA**







#### GALLERY



111111111

#### **OPTIONAL ACCESSORIES**



Black grid 8100 619



Chopping board (USA) 8644 034



Stainless steel plate rack 8100 154 \* only in combination with the accessory 8644 034



Stainless steel perforated pan 8154 000 \* only in combination with the accessory 8644 034



Twin Chopping Board 8644 102



Stainless Steel dishes holder 8100 303 \* only in combination with the accessory 8644 102



Stainless steel perforated pan 8151 000 \* only in combination with the accessory 8644 102



Grating kit complete with ring support and food collection tray 8159 101

\* only in combination with the accessory 8644 102



Waste disposer throat 8669 043

#### **RECOMMENDED PAIRINGS**



**Faucet Capri** 8467 005



Faucet Salina 8487 005



Milano Cooktop 4 burners inLine