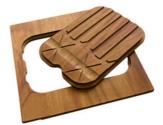

#### **OPTIONAL ACCESSORIES**

Black grid 8100 619

Chopping board (USA) 8644 034

Stainless steel plate rack 8100 154 \* only in combination with the accessory 8644 034

Stainless steel perforated pan 8154 000 \* only in combination with the accessory 8644 034