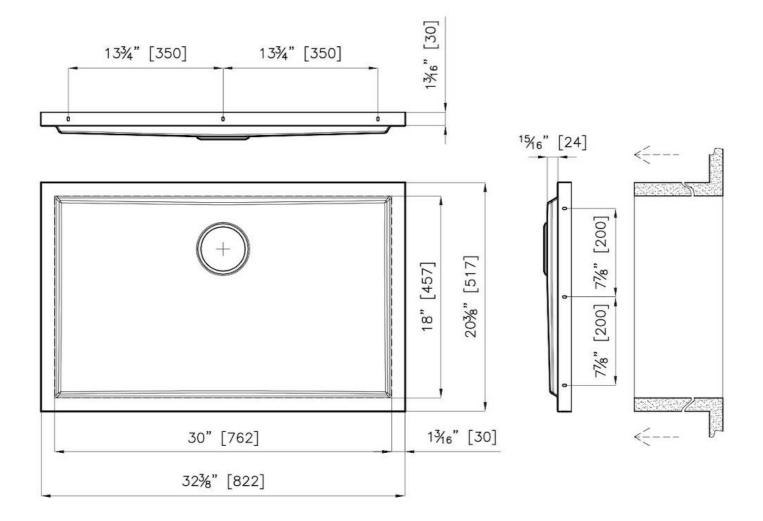

### DETAILS

| Series            | Phantom Base                              |
|-------------------|-------------------------------------------|
| Coloring          | Gold                                      |
| Finish            | PVD                                       |
| Material          | AISI 304 stainless steel                  |
| Texture           | Foster brushed                            |
| Dimensions        | 32 <sup>3/8</sup> " x 20 <sup>3/8</sup> " |
| Standard fittings | Drain<br>Boxed packing                    |
| Built-in hole     | View technical data sheet                 |

| Bowl dimension                  | 30" x 18"                                                                                                                                                                                                                                                                                                                                    |
|---------------------------------|----------------------------------------------------------------------------------------------------------------------------------------------------------------------------------------------------------------------------------------------------------------------------------------------------------------------------------------------|
| Number of bowls                 | 1 bowl                                                                                                                                                                                                                                                                                                                                       |
| Waste fitting                   | 3,5" drain                                                                                                                                                                                                                                                                                                                                   |
| FEATURES                        |                                                                                                                                                                                                                                                                                                                                              |
| GOLD                            | The Gold finish is obtained by treating the steel with a physical process called PVD (Physical Vacuum Deposition) which deposits particles of noble metals on the surface. The result is a unique and refined aesthetic effect, and an improvement in the mechanical properties of the steel that is more resistant to shocks and scratches. |
| PHANTOM BASE 30 mm              | The Phantom BASE sink's bottoms are specifically engineered to be coupled with sinks made<br>out of slabs. The perimetric trough makes for a simple and perfect installation. This version of<br>Phantom BASE is meant for slabs of 30mm thickness.                                                                                          |
| PHANTOM BASE WITHOUT<br>WELDING | The steel bottom Phantom BASE solves the problem of water draining of slab sinks, because<br>the slope built into the moulded bottom ensures perfect draining. The radius and sloped profile<br>of Phantom BASE guarantee great practicality and hygiene in everyday cleaning.                                                               |
| High thickness                  | 1.5 mm thick steel. A significant thickness, which guarantees the maximum sturdiness and durability.                                                                                                                                                                                                                                         |
| Small radius                    | Bowls with squared shapes with a modern design and an increased capacity, for a minimal aesthetics connected with an extreme practicity.                                                                                                                                                                                                     |
| Basket 3,5" waste fitting       | The drain is equipped with a large 3.5" drain, with the practical basket cap that prevents the discharge of solid parts.                                                                                                                                                                                                                     |

### **TECHNICAL DATA**