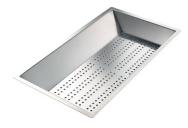

#### **OPTIONAL ACCESSORIES**

Black grid 8100 619

Chopping board (USA) 8644 034

Stainless steel plate rack 8100 154 \* only in combination with the accessory 8644 034

Stainless steel perforated pan 8154 000 \* only in combination with the accessory 8644 034

Twin Chopping Board 8644 102

Stainless Steel dishes holder 8100 303 \* only in combination with the accessory 8644 102

Stainless steel perforated pan 8151 000 \* only in combination with the accessory 8644 102