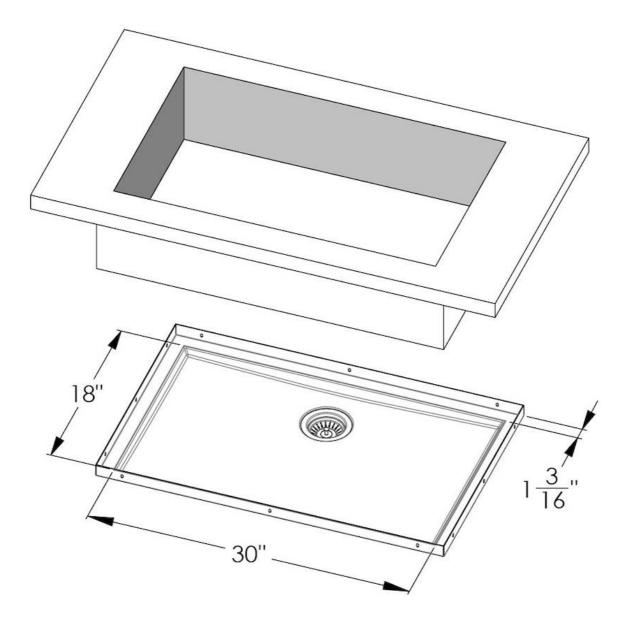

### DETAILS

| Series            | Phantom Base                              |
|-------------------|-------------------------------------------|
| Coloring          | Gold                                      |
| Finish            | PVD                                       |
| Material          | AISI 304 stainless steel                  |
| Texture           | Foster brushed                            |
| Dimensions        | 32 <sup>3/8</sup> " x 20 <sup>3/8</sup> " |
| Standard fittings | Drain<br>Boxed packing                    |
| Built-in hole     | View technical data sheet                 |

| Bowl dimension                  | 30" x 18"                                                                                                                                                                                                                                                                                                                                    |
|---------------------------------|----------------------------------------------------------------------------------------------------------------------------------------------------------------------------------------------------------------------------------------------------------------------------------------------------------------------------------------------|
| Number of bowls                 | 1 bowl                                                                                                                                                                                                                                                                                                                                       |
| Waste fitting                   | 3,5" drain                                                                                                                                                                                                                                                                                                                                   |
| FEATURES                        |                                                                                                                                                                                                                                                                                                                                              |
| GOLD                            | The Gold finish is obtained by treating the steel with a physical process called PVD (Physical Vacuum Deposition) which deposits particles of noble metals on the surface. The result is a unique and refined aesthetic effect, and an improvement in the mechanical properties of the steel that is more resistant to shocks and scratches. |
| PHANTOM BASE 30 mm              | The Phantom BASE sink's bottoms are specifically engineered to be coupled with sinks made<br>out of slabs. The perimetric trough makes for a simple and perfect installation. This version of<br>Phantom BASE is meant for slabs of 30mm thickness.                                                                                          |
| PHANTOM BASE WITHOUT<br>WELDING | The steel bottom Phantom BASE solves the problem of water draining of slab sinks, because<br>the slope built into the moulded bottom ensures perfect draining. The radius and sloped profile<br>of Phantom BASE guarantee great practicality and hygiene in everyday cleaning.                                                               |
| High thickness                  | 1.5 mm thick steel. A significant thickness, which guarantees the maximum sturdiness and durability.                                                                                                                                                                                                                                         |
| Small radius                    | Bowls with squared shapes with a modern design and an increased capacity, for a minimal aesthetics connected with an extreme practicity.                                                                                                                                                                                                     |
| Basket 3,5" waste fitting       | The drain is equipped with a large 3.5" drain, with the practical basket cap that prevents the discharge of solid parts.                                                                                                                                                                                                                     |

### **TECHNICAL DATA**