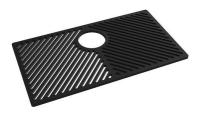

#### **OPTIONAL ACCESSORIES**

Black grid 8100 619

Chopping board (USA) 8644 034

Stainless steel plate rack 8100 154 \* only in combination with the accessory 8644 034

Stainless steel perforated pan 8154 000 \* only in combination with the accessory 8644 034