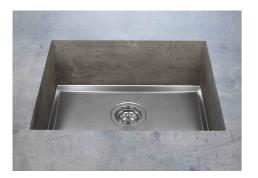

### Sink Phantom Base Gold 30" x 18" (30mm thk)

Kitchen Sinks

Code: 5533 909

PVD Gold AISI 304 Stainless steel Foster brushed

### DETAILS

| Series            | Phantom Base                              |
|-------------------|-------------------------------------------|
| Coloring          | Gold                                      |
| Finish            | PVD                                       |
| Material          | AISI 304 stainless steel                  |
| Texture           | Foster brushed                            |
| Dimensions        | 32 <sup>3/8</sup> " x 20 <sup>3/8</sup> " |
| Standard fittings | Drain<br>Boxed packing                    |
| Built-in hole     | View technical data sheet                 |

| Bowl dimension                  | 30" x 18"                                                                                                                                                                                                                                                                                                                                    |
|---------------------------------|----------------------------------------------------------------------------------------------------------------------------------------------------------------------------------------------------------------------------------------------------------------------------------------------------------------------------------------------|
| Number of bowls                 | 1 bowl                                                                                                                                                                                                                                                                                                                                       |
| Waste fitting                   | 3,5" drain                                                                                                                                                                                                                                                                                                                                   |
| FEATURES                        |                                                                                                                                                                                                                                                                                                                                              |
| GOLD                            | The Gold finish is obtained by treating the steel with a physical process called PVD (Physical Vacuum Deposition) which deposits particles of noble metals on the surface. The result is a unique and refined aesthetic effect, and an improvement in the mechanical properties of the steel that is more resistant to shocks and scratches. |
| PHANTOM BASE 30 mm              | The Phantom BASE sink's bottoms are specifically engineered to be coupled with sinks made<br>out of slabs. The perimetric trough makes for a simple and perfect installation. This version of<br>Phantom BASE is meant for slabs of 30mm thickness.                                                                                          |
| PHANTOM BASE WITHOUT<br>WELDING | The steel bottom Phantom BASE solves the problem of water draining of slab sinks, because<br>the slope built into the moulded bottom ensures perfect draining. The radius and sloped profile<br>of Phantom BASE guarantee great practicality and hygiene in everyday cleaning.                                                               |
| High thickness                  | 1.5 mm thick steel. A significant thickness, which guarantees the maximum sturdiness and durability.                                                                                                                                                                                                                                         |
| Small radius                    | Bowls with squared shapes with a modern design and an increased capacity, for a minimal aesthetics connected with an extreme practicity.                                                                                                                                                                                                     |
| Basket 3,5" waste fitting       | The drain is equipped with a large 3.5" drain, with the practical basket cap that prevents the discharge of solid parts.                                                                                                                                                                                                                     |